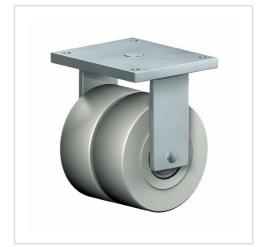

# **Fixed castor SMMSF 126 PEK**

Extra Heavy Duty Series SMM - Wheel PE

#### Wheel

Casted high quality nylon wheel

### Fork

Solid steel welded construction, with axial grooved ball bearing DIN 711 and tapered roller bearing DIN 720, very strong integrated Kingpin, with grease nipple, sealed with 2 orings finish: alu-grey painted on request: zinc-plated and passivated (chrom VI-free)

| Fixed castor                                            | Wheel-⊘ A x width B mm: 125x55+55 |
|---------------------------------------------------------|-----------------------------------|
| Load Capacity kg:                                       | 3000                              |
| Load capacity tested according to EN 12530 and EN 12527 |                                   |
| Overall height H mm:                                    | 185                               |
| Dimension of top plate TP                               | 175x140                           |
| mm:                                                     |                                   |
| Hole spacing HS mm:                                     | 140x105                           |
| Hole-Ø HD mm:                                           | 15                                |
| Wheel bearing:                                          | Ball bearing                      |