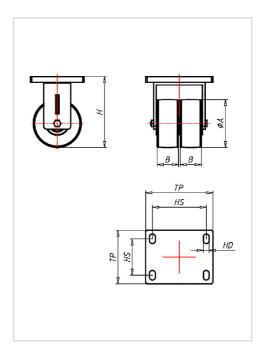

| Fixed castor                                            | Wheel-⊘ A x width B mm: 125x55+55 |
|---------------------------------------------------------|-----------------------------------|
| Load Capacity kg:                                       | 3000                              |
| Load capacity tested according to EN 12530 and EN 12527 |                                   |
| Overall height H mm:                                    | 185                               |
| Dimension of top plate TP                               | 175x140                           |
| mm:                                                     |                                   |
| Hole spacing HS mm:                                     | 140x105                           |
| Hole-Ø HD mm:                                           | 15                                |
| Wheel bearing:                                          | Ball bearing                      |